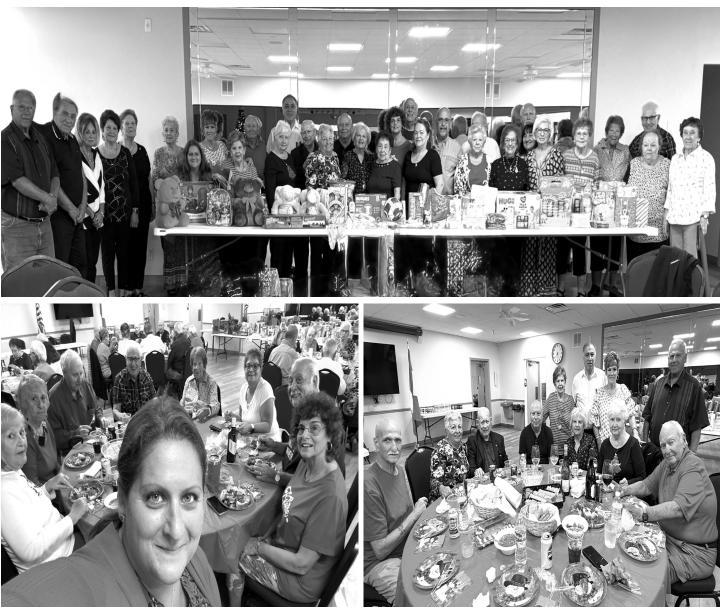

Residents enjoying the Italian American Club Holiday Party

| Inside this issue:         |
|----------------------------|
|                            |
| From the President1        |
| Italian American Club Mes- |
| sage3                      |
| Bingo4                     |
| Save the Dates4            |
| Blood Drive5               |
| Snowbirds Agenda5          |
| Jazz Brunch6               |
| Italian American Club      |
| Agenda7                    |
| Bridge Club7               |
| Calendar of Events10-11    |
| POA Beach Party12          |
| Remember Then12            |
| Crossword Puzzle13         |
| Sudoku14                   |
| Bocci Club14               |
| New Events Notice18        |

## **MESSAGE FROM THE ITALIAN AMERICAN CLUB**

The Italian American Club thanks all the members who attended our holiday party. We are grateful to everyone who brought toys, diapers, bottles, and other items for new parents. These were donated to Emmanuel Catholic Church for distribution to all of the needy in our area.

This time of year the club also makes sizable donations to three charitable organizations: Birthright, Salvation Army, and The Soup Kitchen. Money was also sent to the American Red Cross, to help those in Florida, who were affected by hurricanes Helene and Milton.