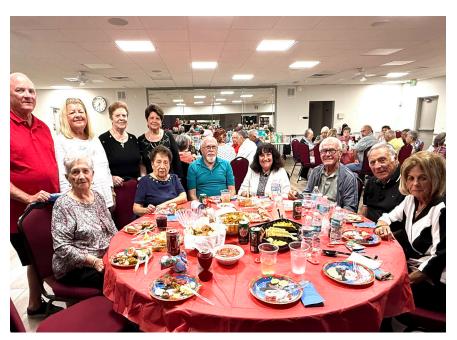

Residents enjoying the Italian American Club Holiday Party

| Inside this issue:         |
|----------------------------|
|                            |
| From the President1        |
| Italian American Club Mes- |
| sage3                      |
| Bingo4                     |
| Save the Dates4            |
| Blood Drive5               |
| Snowbirds Agenda5          |
| Jazz Brunch6               |
| Italian American Club      |
| Agenda7                    |
| Bridge Club7               |
| Calendar of Events10-11    |
| POA Beach Party12          |
| Remember Then12            |
| Crossword Puzzle13         |
| Sudoku14                   |
| Bocci Club14               |
| New Events Notice18        |

## **MESSAGE FROM THE ITALIAN AMERICAN CLUB**

The Italian American Club thanks all the members who attended our holiday party. We are grateful to everyone who brought toys, diapers, bottles, and other items for new parents. These were donated to Emmanuel Catholic Church for distribution to all of the needy in our area.