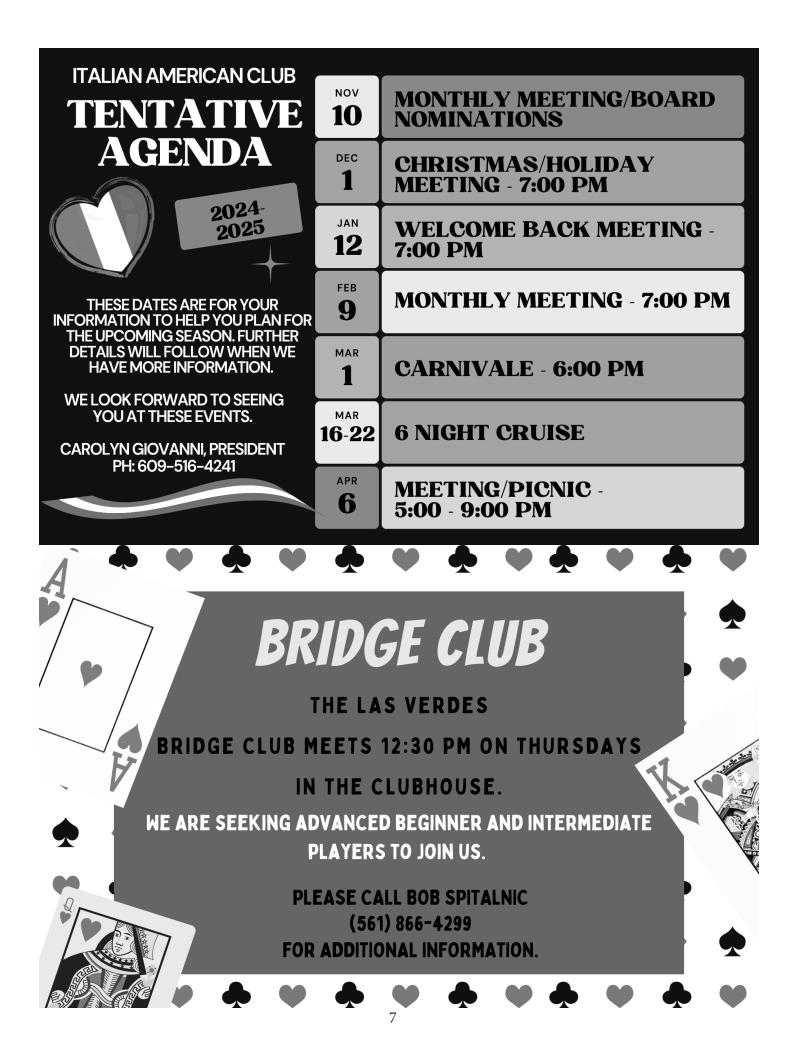

## **MESSAGE FROM THE ITALIAN AMERICAN CLUB**

The Italian American Club thanks all the members who attended our holiday party. We are grateful to everyone who brought toys, diapers, bottles, and other items for new parents. These were donated to Emmanuel Catholic Church for distribution to all of the needy in our area.

This time of year the club also makes sizable donations to three charitable organizations: Birthright, Salvation Army, and The Soup Kitchen. Money was also sent to the American Red Cross, to help those in Florida, who were affected by hurricanes Helene and Milton.

We are looking forward to our next annual event, Carnivale! It will be held on March 1, 2025. All are welcome to participate in the festivities. Further details will be posted. Any questions please contact our club president listed below.

Carolyn Giovannini 609-516-4241