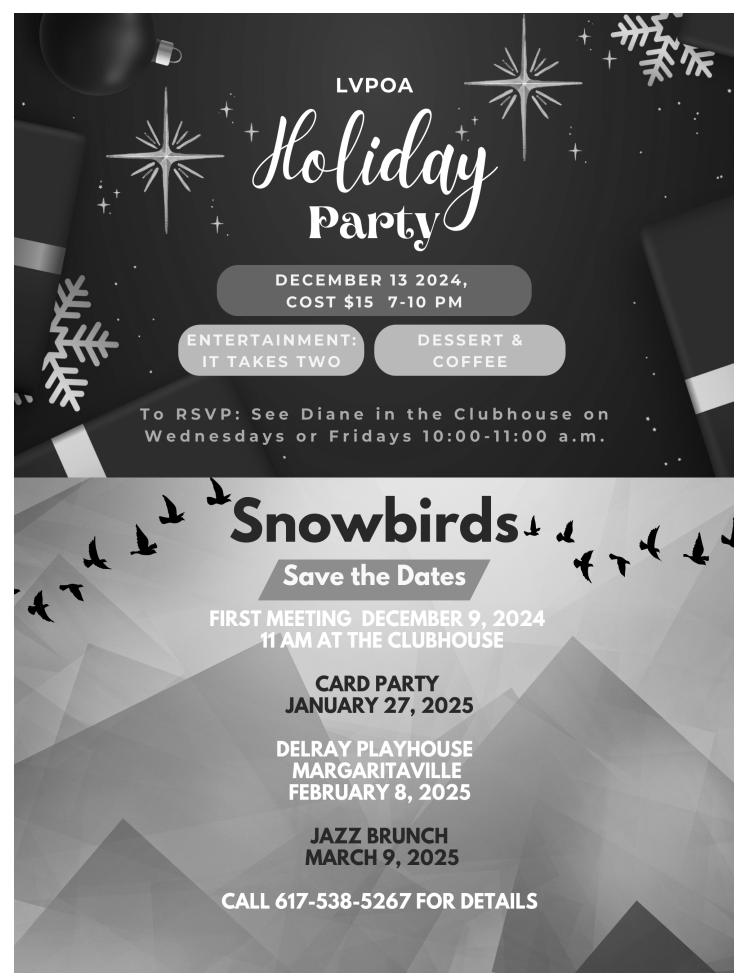

## SAVE THE DATES:

- Friday, December 13, 2024 Holiday Party
- Saturday, January 11, 2025 Beach Party
- Saturday, January 25, 2025
  Remember Then
- Friday, February 21, 2025
  Country Party

## Join the Snowbirds of Las Verdes ... SUNDAY JAZZ BRUNCH!

Sunday, March 9, 2025 - 11:00am-2:00pm

Mike Kapel Jazz Quintet! Smooth Jazz! The Great American Songbook! Mouthwatering Brunch Buffet! Bottomless Mimosas! Beautiful Views of the St. Lucie River!

### Fun, Food, Friends and Fabulous Music at spectacular Promenade on the River in Port St. Lucie!

#### **Brunch Program includes:**

- **Round-trip coach**, including driver gratuity.
- Music by the Mike Kapel Jazz Quintet.
- Bakery Station: Fresh-baked Croissants, Bagels, Muffins, and Fruit & Cheese Display.
- Shrimp with Tomatoes and Basil.
- Chef Victor's Signature Brunch Buffet: Mini-Waffles, Mini-Pancakes, Breakfast Potatoes, Penne alla Vodka, Link Sausages, Omelette Station.
- \* New York Style Cheesecake.
- Sottomless Mimosas!
- Soft Drinks: Sodas, Orange & Cranberry Juice, and Seltzer Water.
- \* Regular & Decaf Coffee.
- \* Tax & Gratuities.
- Personally hosted by Befitting Just Your Style!

\$109.00 per person (minimum 45 people) Exclusively offered by Befitting Just Your Style

Call Pat Delaney to book: 561-637-1855 (Please do not call Promenade on the River directly.)

This event program, flyer, and all images, are exclusive to and must be booked through Befitting Just Your Style. Flyer may not be altered without expressed permission of BJYS.